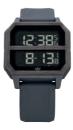

## **ARCHIVE R2**

Inspired by the past but always looking to the future. ARCHIVE R2 is a modern-utility iteration of a digital watch. This newest member of the Archive franchise is designed with the contemporary streetwear hound in mind, one who values nostalgic cues without sacrificing modern relevance.

Movement: Custom module Function: Dual Time / Stopwatch / Calendar / Alarm / Light
Case: Polycarbonate w/ stainless steel bezel, and hardened mineral crystal

Water Rating: 100 Meter / 10 ATM
Watch Strap: Silicone Strap Width: 22mm

All Gunmetal 632