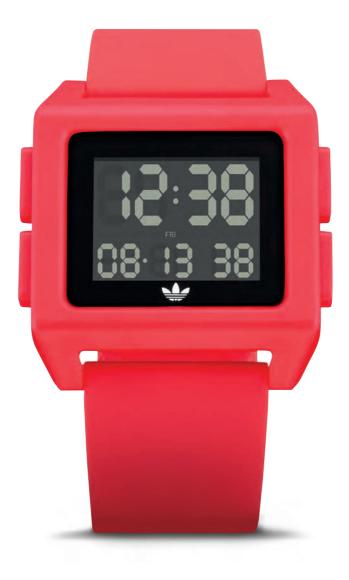

## **ARCHIVE SP1**

A bold & colorful version of ARCHIVE SP1 made with polycarbonate and soft silicone, creates a fashionable digital watch with a classic streetwear mindset. ARCHIVE SP1 honors color hues of the adidas palette.

Case Width: 38.5mm Case Thickness: 10mm

Movement: Custom module Function: Dual Time / Stopwatch / Calendar / Light
Case: Polycarbonate w/silicone overmold, and hardened mineral crystal

Water Rating: 50 Meter / 5 ATM
Watch Strap: Silicone Strap Width: 24mm