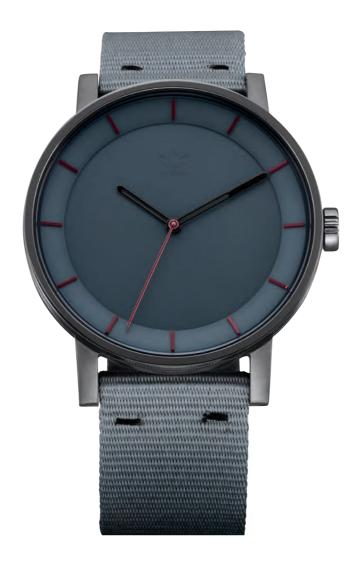

## **DISTRICT W1**

DISTRICT W1 delivers a focused, iconic, analog watch for daily wear. Featuring a classic, round silhouette, simple three-hand movement, and a nylon webbed band with silicone backing, DISTRICT W1 is Bauhaus-inspired and infused with the adidas DNA for a contemporary style.

Case Width: 40mm Case Thickness: 9 mm

 $\textbf{Movement:} \ \mathsf{Japanese} \ \mathsf{Quartz} \ \mathsf{Movement} \ \ \textbf{Function:} \ \mathsf{Hours,} \ \mathsf{Minutes,} \ \mathsf{Seconds}$ 

Case: Stainless steel, with Hardened Mineral Crystal

Water Rating: 50 Meter / 5 ATM

Watch Strap: Webbed Nylon with Silicone Backing Strap Width: 20mm

Black/Legend Purple 3182

Silver / Raw Khaki 3181

Gunmetal / Legend Ivy 3183