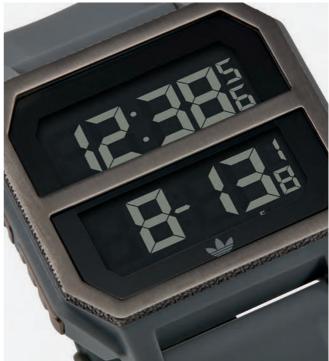

## **ARCHIVE M1**

ARCHIVE M1 pulls inspiration from adidas' rich heritage of the 70s and nods to the more simple time at the dawn of the digital era. An antidote to today's gadget-fueled age of information overload, ARCHIVE M1 offers a modern and progressive interpretation of a timepiece that feels familiar, yet fresh.

Movement: Custom module Function: Dual Time / Stopwatch / Calendar / Light

Case: Stainless steel, with hardened mineral crystal

Water Rating: 50 Meter / 5 ATM

Watch Strap: 5 link stainless steel bracelet Strap Width: 24mm