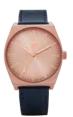

## **PROCESS L1**

With a clean and understated confidence, PROCESS L1 reframes definitive timepieces through the modern adidas perspective. Evolving classic watch silhouettes, PROCESS L1 deconstructs signature elements with an elevated appeal yet remains grounded in an everyday sensibility.

Case Width: 38mm Case Thickness: 9mm

Movement: Japanese quartz movement Function: Hours, Minutes, Seconds

Case: Stainless steel, with single curve hardened mineral crystal

Water Rating: 100 Meter / 10 ATM

Watch Strap: Genuine leather Strap Width: 20mm

All Black / White 756

Gunmetal / Gray / Bone 2916

All Gold / Black 510

All Rose Gold / Navy 2908

Gold/Blue Sunray/ Dark Brown 2959

Rose Gold/Navy Sunray/Black 2967