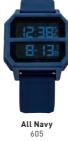

## **ARCHIVE R2**

Inspired by the past but always looking to the future. ARCHIVE R2 is a modern-utility iteration of a digital watch. This newest member of the Archive franchise is designed with the contemporary streetwear hound in mind, one who values nostalgic cues without sacrificing modern relevance.

Movement: Custom module Function: Dual Time / Stopwatch / Calendar / Alarm / Light
Case: Polycarbonate w/ stainless steel bezel, and hardened mineral crystal

Water Rating: 100 Meter / 10 ATM
Watch Strap: Silicone Strap Width: 22mm

All Gunmetal 632