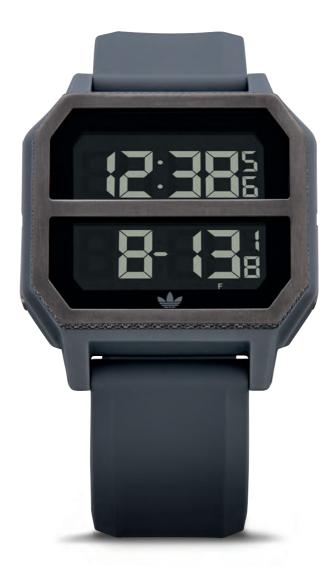

## **ARCHIVE M1**

ARCHIVE M1 pulls inspiration from adidas' rich heritage of the 70s and nods to the more simple time at the dawn of the digital era. An antidote to today's gadget-fueled age of information overload, ARCHIVE M1 offers a modern and progressive interpretation of a timepiece that feels familiar, yet fresh.

Movement: Custom module Function: Dual Time / Stopwatch / Calendar / Light

Case: Stainless steel, with hardened mineral crystal

Water Rating: 50 Meter / 5 ATM

Watch Strap: 5 link stainless steel bracelet Strap Width: 24mm