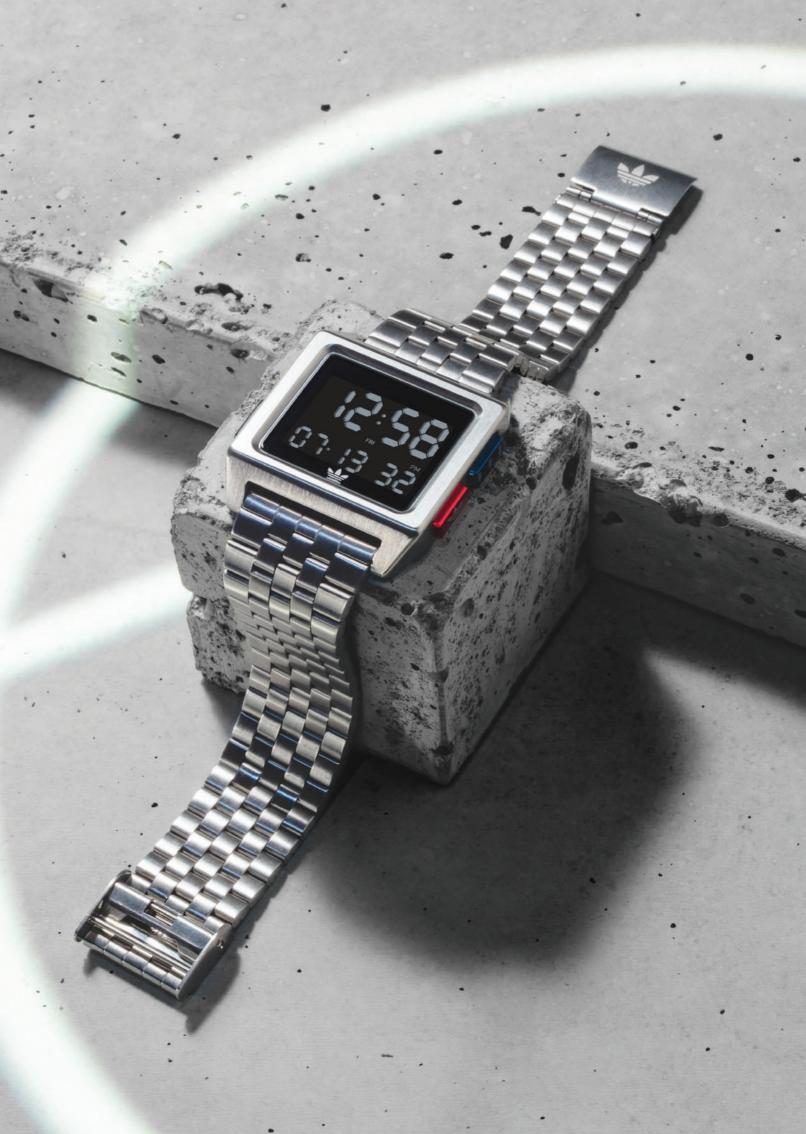

## **ARCHIVE M1**

ARCHIVE M1 pulls inspiration from adidas' rich heritage of the 70s and nods to the more simple time at the dawn of the digital era. An antidote to today's gadget-fueled age of information overload, ARCHIVE M1 offers a modern and progressive interpretation of a timepiece that feels familiar, yet fresh.

Movement: Custom module Function: Dual Time / Stopwatch / Calendar / Light

Case: Stainless steel, with hardened mineral crystal

Water Rating: 50 Meter / 5 ATM

Watch Strap: 5 link stainless steel bracelet Strap Width: 24mm

All Black 001

Gold/Black 513

Rose Gold / Black 1098

Silver/Black/ Blue/Red 2924

All Black / Blue / Red 3042

Navy / Black/ Silver / Red 3041

Silver / Black / Green 3043

All Black / Copper 3077