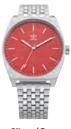

## **CYPHER M1**

Crafted with purpose, CYPHER M1 is an expression of utility and structure. The unidirectional indexed bezel and modern case are functional in style and void of excess. As an expression of functional substance, CYPHER M1 is pure in its approach for a bold, honest take on time-telling.

 $\textbf{Movement:} \ \mathsf{Japanese} \ \mathsf{quartz} \ \mathsf{movement} \ \ \textbf{Function:} \ \mathsf{Hours,} \ \mathsf{Minutes,} \ \mathsf{Seconds}$ 

Case: Stainless steel, with single curve hardened mineral crystal

Water Rating: 100 Meter / 10 ATM

Watch Strap: 3 link solid stainless steel bracelet Strap Width: 22mm

All Gold / Black 510

Black/Charcoal 017

Gunmetal / Subgreen 2917

Silver / Black Red 2958

Silver / Black Blue 2184