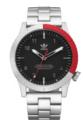

## **CYPHER M1**

Crafted with purpose, CYPHER M1 is an expression of utility and structure. The unidirectional indexed bezel and modern case are functional in style and void of excess. As an expression of functional substance, CYPHER M1 is pure in its approach for a bold, honest take on time-telling.

 $\textbf{Movement:} \ \mathsf{Japanese} \ \mathsf{quartz} \ \mathsf{movement} \ \ \textbf{Function:} \ \mathsf{Hours,} \ \mathsf{Minutes,} \ \mathsf{Seconds}$ 

Case: Stainless steel, with single curve hardened mineral crystal

Water Rating: 100 Meter / 10 ATM

Watch Strap: 3 link solid stainless steel bracelet Strap Width: 22mm

All Gold / Black 510

Black/Charcoal 017

Gunmetal / Subgreen 2917

Silver / Black Red 2958

Silver / Black Blue 2184