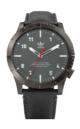

## **CYPHER M1**

Crafted with purpose, CYPHER M1 is an expression of utility and structure. The unidirectional indexed bezel and modern case are functional in style and void of excess. As an expression of functional substance, CYPHER M1 is pure in its approach for a bold, honest take on time-telling.

 $\textbf{Movement:} \ \mathsf{Japanese} \ \mathsf{quartz} \ \mathsf{movement} \ \ \textbf{Function:} \ \mathsf{Hours,} \ \mathsf{Minutes,} \ \mathsf{Seconds}$ 

Case: Stainless steel, with single curve hardened mineral crystal

Water Rating: 100 Meter / 10 ATM

Watch Strap: 3 link solid stainless steel bracelet Strap Width: 22mm

All Gold / Black 510

Black/Charcoal 017

Gunmetal / Subgreen 2917

Silver / Black Red 2958

Silver / Black Blue 2184