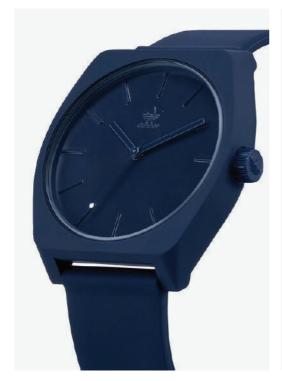

## **PROCESS SPI**

PROCESS SP1 utilizes unexpected materials to create an array of purified colors born from iconic adidas heritage. With a classic design enhanced by tactile details, PROCESS SP1 emotes a forward-leaning attitude that remains rooted for daily flair.

Movement: Japanese quartz movement Function: Hours, Minutes, Seconds
Case: Polycarbonate case, with single curve hardened mineral crystal

Water Rating: 50 Meter / 5 ATM
Watch Strap: Silicone Strap Width: 20mm

All Black 001

All Blue 2490

All Collegiate Burgundy 2902

All Collegiate Gold 2903

All Collegiate Navy 2904

All Red 191

All White 126

Active Orange 3127