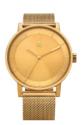

## **PROCESS M1**

With a clean and understated confidence PROCESS M1 re-frames definitive timepieces through the modern adidas perspective. Evolving classic watch silhouettes, PROCESS M1 deconstructs signature elements with an elevated appeal yet remains grounded in an everyday sensibility.

 $\textbf{Movement:} \ \mathsf{Japanese} \ \mathsf{quartz} \ \mathsf{movement} \ \ \textbf{Function:} \ \mathsf{Hours,} \ \mathsf{Minutes,} \ \mathsf{Seconds}$ 

Case: Stainless steel, with single curve hardened mineral crystal

Water Rating: 100 Meter / 10 ATM

Watch Strap: 6 link stainless steel bracelet Strap Width: 20mm

All Black 001

All Gunmetal / Black 680

All Gold 502

All Rose Gold 897

All Silver 1920

Silver / Navy Sunray 2928

Silver / Raw Amber 3180

Navy / Silver Sunray Red 3032

All Black / Copper 3077

Gold / Navy Sunray 2913