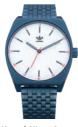

## **PROCESS M1**

With a clean and understated confidence PROCESS M1 re-frames definitive timepieces through the modern adidas perspective. Evolving classic watch silhouettes, PROCESS M1 deconstructs signature elements with an elevated appeal yet remains grounded in an everyday sensibility.

 $\textbf{Movement:} \ \mathsf{Japanese} \ \mathsf{quartz} \ \mathsf{movement} \ \ \textbf{Function:} \ \mathsf{Hours,} \ \mathsf{Minutes,} \ \mathsf{Seconds}$ 

Case: Stainless steel, with single curve hardened mineral crystal

Water Rating: 100 Meter / 10 ATM

Watch Strap: 6 link stainless steel bracelet Strap Width: 20mm

All Black 001

All Gunmetal / Black 680

All Gold 502

All Rose Gold 897

All Silver 1920

Silver / Navy Sunray 2928

Silver / Raw Amber 3180

Navy / Silver Sunray Red 3032

All Black / Copper 3077

Gold / Navy Sunray 2913