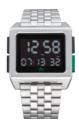

## **ARCHIVE M1**

ARCHIVE M1 pulls inspiration from adidas' rich heritage of the 70s and nods to the more simple time at the dawn of the digital era. An antidote to today's gadget-fueled age of information overload, ARCHIVE M1 offers a modern and progressive interpretation of a timepiece that feels familiar, yet fresh.

Movement: Custom module Function: Dual Time / Stopwatch / Calendar / Light

Case: Stainless steel, with hardened mineral crystal

Water Rating: 50 Meter / 5 ATM

Watch Strap: 5 link stainless steel bracelet Strap Width: 24mm

All Black 001

Gold/Black 513

Rose Gold / Black 1098

Silver/Black/ Blue/Red 2924

All Black / Blue / Red 3042

Navy / Black/ Silver / Red 3041

Silver / Black / Green 3043

All Black / Copper 3077