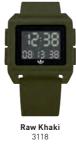

## **ARCHIVE R2**

Inspired by the past but always looking to the future. ARCHIVE R2 is a modern-utility iteration of a digital watch. This newest member of the Archive franchise is designed with the contemporary streetwear hound in mind, one who values nostalgic cues without sacrificing modern relevance.

Movement: Custom module Function: Dual Time / Stopwatch / Calendar / Alarm / Light
Case: Polycarbonate w/ stainless steel bezel, and hardened mineral crystal

Water Rating: 100 Meter / 10 ATM
Watch Strap: Silicone Strap Width: 22mm