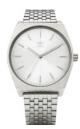

## **CYPHER M1**

Crafted with purpose, CYPHER M1 is an expression of utility and structure. The unidirectional indexed bezel and modern case are functional in style and void of excess. As an expression of functional substance, CYPHER M1 is pure in its approach for a bold, honest take on time-telling.

 $\textbf{Movement:} \ \mathsf{Japanese} \ \mathsf{quartz} \ \mathsf{movement} \ \ \textbf{Function:} \ \mathsf{Hours,} \ \mathsf{Minutes,} \ \mathsf{Seconds}$ 

Case: Stainless steel, with single curve hardened mineral crystal

Water Rating: 100 Meter / 10 ATM

Watch Strap: 3 link solid stainless steel bracelet Strap Width: 22mm

All Gold / Black 510

Black/Charcoal 017

Gunmetal / Subgreen 2917

Silver / Black Red 2958

Silver / Black Blue 2184