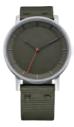

## **DISTRICT M1**

Taking a direct approach to telling time, DISTRICT M1 delivers a focused, yet iconic, analog watch for daily wear. Featuring a classic, round silhouette and a simple three-hand movement, DISTRICT M1 is Bauhaus-inspired and infused with the adidas DNA for a contemporary style.

Movement: Japanese quartz movement Function: Hours, Minutes, Seconds

Case: Stainless steel, with hardened mineral crystal

Water Rating: 50 Meter / 5 ATM

Watch Strap: Milanese stainless steel bracelet Strap Width: 20mm