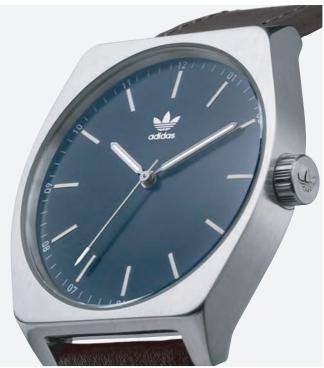

## **PROCESS M1**

With a clean and understated confidence PROCESS M1 re-frames definitive timepieces through the modern adidas perspective. Evolving classic watch silhouettes, PROCESS M1 deconstructs signature elements with an elevated appeal yet remains grounded in an everyday sensibility.

 $\textbf{Movement:} \ \mathsf{Japanese} \ \mathsf{quartz} \ \mathsf{movement} \ \ \textbf{Function:} \ \mathsf{Hours,} \ \mathsf{Minutes,} \ \mathsf{Seconds}$ 

Case: Stainless steel, with single curve hardened mineral crystal

Water Rating: 100 Meter / 10 ATM

Watch Strap: 6 link stainless steel bracelet Strap Width: 20mm

All Black 001

All Gunmetal / Black 680

All Gold 502

All Rose Gold 897

All Silver 1920

Silver / Navy Sunray 2928