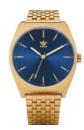

## **PROCESS M1**

With a clean and understated confidence PROCESS M1 re-frames definitive timepieces through the modern adidas perspective. Evolving classic watch silhouettes, PROCESS M1 deconstructs signature elements with an elevated appeal yet remains grounded in an everyday sensibility.

 $\textbf{Movement:} \ \mathsf{Japanese} \ \mathsf{quartz} \ \mathsf{movement} \ \ \textbf{Function:} \ \mathsf{Hours,} \ \mathsf{Minutes,} \ \mathsf{Seconds}$ 

Case: Stainless steel, with single curve hardened mineral crystal

Water Rating: 100 Meter / 10 ATM

Watch Strap: 6 link stainless steel bracelet Strap Width: 20mm

All Black 001

All Gunmetal / Black 680

All Gold 502

All Rose Gold 897

All Silver 1920

Silver / Navy Sunray 2928

Silver / Raw Amber 3180

Navy / Silver Sunray Red 3032

All Black / Copper 3077

Gold / Navy Sunray 2913