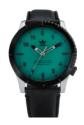

## **CYPHER M1**

Crafted with purpose, CYPHER M1 is an expression of utility and structure. The unidirectional indexed bezel and modern case are functional in style and void of excess. As an expression of functional substance, CYPHER M1 is pure in its approach for a bold, honest take on time-telling.

 $\textbf{Movement:} \ \mathsf{Japanese} \ \mathsf{quartz} \ \mathsf{movement} \ \ \textbf{Function:} \ \mathsf{Hours,} \ \mathsf{Minutes,} \ \mathsf{Seconds}$ 

Case: Stainless steel, with single curve hardened mineral crystal

Water Rating: 100 Meter / 10 ATM

Watch Strap: 3 link solid stainless steel bracelet Strap Width: 22mm

All Gold / Black 510

Black/Charcoal 017

Gunmetal / Subgreen 2917

Silver / Black Red 2958

Silver / Black Blue 2184