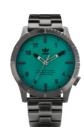

## **CYPHER M1**

Crafted with purpose, CYPHER M1 is an expression of utility and structure. The unidirectional indexed bezel and modern case are functional in style and void of excess. As an expression of functional substance, CYPHER M1 is pure in its approach for a bold, honest take on time-telling.

 $\textbf{Movement:} \ \mathsf{Japanese} \ \mathsf{quartz} \ \mathsf{movement} \ \ \textbf{Function:} \ \mathsf{Hours,} \ \mathsf{Minutes,} \ \mathsf{Seconds}$ 

Case: Stainless steel, with single curve hardened mineral crystal

Water Rating: 100 Meter / 10 ATM

Watch Strap: 3 link solid stainless steel bracelet Strap Width: 22mm

All Gold / Black 510

Black/Charcoal 017

Gunmetal / Subgreen 2917

Silver / Black Red 2958

Silver / Black Blue 2184