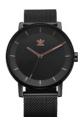

## **CYPHER M1**

Crafted with purpose, CYPHER M1 is an expression of utility and structure. The unidirectional indexed bezel and modern case are functional in style and void of excess. As an expression of functional substance, CYPHER M1 is pure in its approach for a bold, honest take on time-telling.

 $\textbf{Movement:} \ \mathsf{Japanese} \ \mathsf{quartz} \ \mathsf{movement} \ \ \textbf{Function:} \ \mathsf{Hours,} \ \mathsf{Minutes,} \ \mathsf{Seconds}$ 

Case: Stainless steel, with single curve hardened mineral crystal

Water Rating: 100 Meter / 10 ATM

Watch Strap: 3 link solid stainless steel bracelet Strap Width: 22mm

All Gold / Black 510

Black/Charcoal 017

Gunmetal / Subgreen 2917

Silver / Black Red 2958

Silver / Black Blue 2184