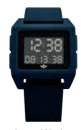

## **ARCHIVE R2**

Inspired by the past but always looking to the future. ARCHIVE R2 is a modern-utility iteration of a digital watch. This newest member of the Archive franchise is designed with the contemporary streetwear hound in mind, one who values nostalgic cues without sacrificing modern relevance.

Movement: Custom module Function: Dual Time / Stopwatch / Calendar / Alarm / Light
Case: Polycarbonate w/ stainless steel bezel, and hardened mineral crystal

Water Rating: 100 Meter / 10 ATM
Watch Strap: Silicone Strap Width: 22mm