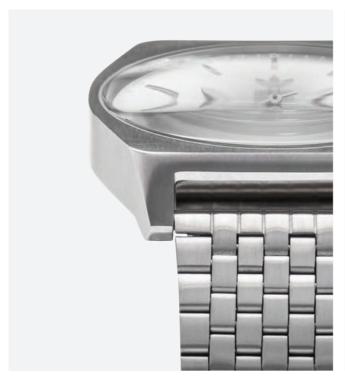

## **PROCESS M1**

With a clean and understated confidence PROCESS M1 re-frames definitive timepieces through the modern adidas perspective. Evolving classic watch silhouettes, PROCESS M1 deconstructs signature elements with an elevated appeal yet remains grounded in an everyday sensibility.

 $\textbf{Movement:} \ \mathsf{Japanese} \ \mathsf{quartz} \ \mathsf{movement} \ \ \textbf{Function:} \ \mathsf{Hours,} \ \mathsf{Minutes,} \ \mathsf{Seconds}$ 

Case: Stainless steel, with single curve hardened mineral crystal

Water Rating: 100 Meter / 10 ATM

Watch Strap: 6 link stainless steel bracelet Strap Width: 20mm

All Black 001

All Gunmetal / Black 680

All Gold 502

All Rose Gold 897

All Silver 1920

Silver / Navy Sunray 2928

Silver / Raw Amber 3180

Navy / Silver Sunray Red 3032

All Black / Copper 3077

Gold / Navy Sunray 2913