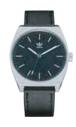

## **PROCESS M1**

With a clean and understated confidence PROCESS M1 re-frames definitive timepieces through the modern adidas perspective. Evolving classic watch silhouettes, PROCESS M1 deconstructs signature elements with an elevated appeal yet remains grounded in an everyday sensibility.

 $\textbf{Movement:} \ \mathsf{Japanese} \ \mathsf{quartz} \ \mathsf{movement} \ \ \textbf{Function:} \ \mathsf{Hours,} \ \mathsf{Minutes,} \ \mathsf{Seconds}$ 

Case: Stainless steel, with single curve hardened mineral crystal

Water Rating: 100 Meter / 10 ATM

Watch Strap: 6 link stainless steel bracelet Strap Width: 20mm

All Black 001

All Gunmetal / Black 680

All Gold 502

All Rose Gold 897

All Silver 1920

Silver / Navy Sunray 2928