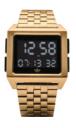

## **ARCHIVE M1**

ARCHIVE M1 pulls inspiration from adidas' rich heritage of the 70s and nods to the more simple time at the dawn of the digital era. An antidote to today's gadget-fueled age of information overload, ARCHIVE M1 offers a modern and progressive interpretation of a timepiece that feels familiar, yet fresh.

Movement: Custom module Function: Dual Time / Stopwatch / Calendar / Light

Case: Stainless steel, with hardened mineral crystal

Water Rating: 50 Meter / 5 ATM

Watch Strap: 5 link stainless steel bracelet Strap Width: 24mm

All Black 001

Gold/Black 513

Rose Gold / Black 1098

Silver/Black/ Blue/Red 2924

All Black / Blue / Red 3042

Navy / Black/ Silver / Red 3041

Silver / Black / Green 3043

All Black / Copper 3077