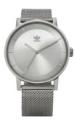

## **DISTRICT M1**

Taking a direct approach to telling time, DISTRICT M1 delivers a focused, yet iconic, analog watch for daily wear. Featuring a classic, round silhouette and a simple three-hand movement, DISTRICT M1 is Bauhaus-inspired and infused with the adidas DNA for a contemporary style.

Movement: Japanese quartz movement Function: Hours, Minutes, Seconds

Case: Stainless steel, with hardened mineral crystal

Water Rating: 50 Meter / 5 ATM

Watch Strap: Milanese stainless steel bracelet Strap Width: 20mm

Gold / Black Sunray 1604

Silver / Navy Sunray 2928

Silver / Light Pink Sunray 3035

All Black / Gunmetal 2341

All Gold 502

All Rose Gold 897

All Silver 1920

Navy / Silver Sunray Red 3032

Gold / Silver Sunray 3034

All Black / Copper 3077