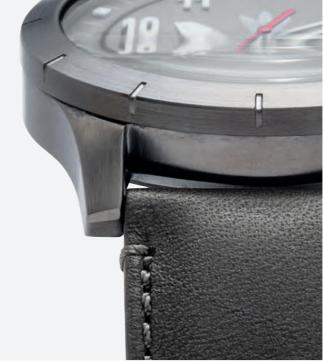

## **CYPHER LX1**

Crafted with purpose, CYPHER LX1 is an expression of utility and structure. The unidirectional indexed bezel and modern case are functional in style and void of excess. As an expression of functional substance, CYPHER LX1 is pure in its approach for a bold, honest take on time-telling.

Case Width: 42mm Case Thickness: 11mm

**Movement:** Japanese quartz movement **Function:** Hours, Minutes, Seconds

Case: Stainless steel, with single curve hardened mineral crystal

Water Rating: 100 Meter / 10 ATM

Watch Strap: Horween leather Strap Width: 22mm

Black / White

Gunmetal/ Charcoal 2915

Silver/ Subgreen/Black 2960