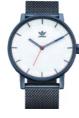

## **PROCESS M1**

With a clean and understated confidence PROCESS M1 re-frames definitive timepieces through the modern adidas perspective. Evolving classic watch silhouettes, PROCESS M1 deconstructs signature elements with an elevated appeal yet remains grounded in an everyday sensibility.

 $\textbf{Movement:} \ \mathsf{Japanese} \ \mathsf{quartz} \ \mathsf{movement} \ \ \textbf{Function:} \ \mathsf{Hours,} \ \mathsf{Minutes,} \ \mathsf{Seconds}$ 

Case: Stainless steel, with single curve hardened mineral crystal

Water Rating: 100 Meter / 10 ATM

Watch Strap: 6 link stainless steel bracelet Strap Width: 20mm

All Black 001

All Gunmetal / Black 680

All Gold 502

All Rose Gold 897

All Silver 1920

Silver / Navy Sunray 2928

Silver / Raw Amber 3180

Navy / Silver Sunray Red 3032

All Black / Copper 3077

Gold / Navy Sunray 2913