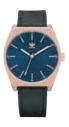

## **PROCESS L1**

With a clean and understated confidence, PROCESS L1 reframes definitive timepieces through the modern adidas perspective. Evolving classic watch silhouettes, PROCESS L1 deconstructs signature elements with an elevated appeal yet remains grounded in an everyday sensibility.

Case Width: 38mm Case Thickness: 9mm

Movement: Japanese quartz movement Function: Hours, Minutes, Seconds

Case: Stainless steel, with single curve hardened mineral crystal

Water Rating: 100 Meter / 10 ATM

Watch Strap: Genuine leather Strap Width: 20mm

All Black / White 756

Gunmetal / Gray / Bone 2916

All Gold / Black 510

All Rose Gold / Navy 2908

Gold/Blue Sunray/ Dark Brown 2959

Rose Gold/Navy Sunray/Black 2967