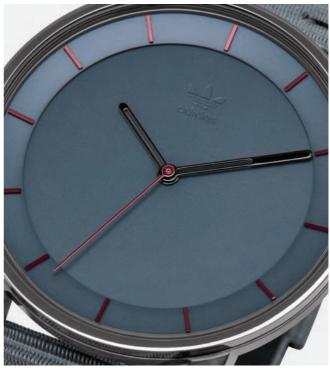

## **DISTRICT W1**

DISTRICT W1 delivers a focused, iconic, analog watch for daily wear. Featuring a classic, round silhouette, simple three-hand movement, and a nylon webbed band with silicone backing, DISTRICT W1 is Bauhaus-inspired and infused with the adidas DNA for a contemporary style.

Case Width: 40mm Case Thickness: 9 mm

 $\textbf{Movement:} \ \mathsf{Japanese} \ \mathsf{Quartz} \ \mathsf{Movement} \ \ \textbf{Function:} \ \mathsf{Hours,} \ \mathsf{Minutes,} \ \mathsf{Seconds}$ 

Case: Stainless steel, with Hardened Mineral Crystal

Water Rating: 50 Meter / 5 ATM

Watch Strap: Webbed Nylon with Silicone Backing Strap Width: 20mm

Black/Legend Purple 3182

Silver / Raw Khaki 3181

Gunmetal / Legend Ivy 3183