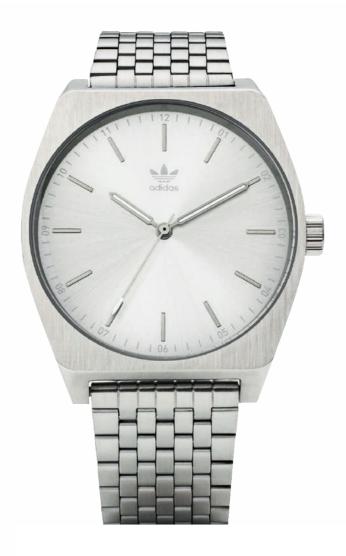

## **PROCESS M1**

With a clean and understated confidence PROCESS M1 re-frames definitive timepieces through the modern adidas perspective. Evolving classic watch silhouettes, PROCESS M1 deconstructs signature elements with an elevated appeal yet remains grounded in an everyday sensibility.

 $\textbf{Movement:} \ \mathsf{Japanese} \ \mathsf{quartz} \ \mathsf{movement} \ \ \textbf{Function:} \ \mathsf{Hours,} \ \mathsf{Minutes,} \ \mathsf{Seconds}$ 

Case: Stainless steel, with single curve hardened mineral crystal

Water Rating: 100 Meter / 10 ATM

Watch Strap: 6 link stainless steel bracelet Strap Width: 20mm

All Black 001

All Gunmetal / Black 680

All Gold 502

All Rose Gold 897

All Silver 1920

Silver / Navy Sunray 2928

Silver / Raw Amber 3180

Navy / Silver Sunray Red 3032

All Black / Copper 3077

Gold / Navy Sunray 2913