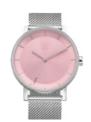

## **DISTRICT M1**

Taking a direct approach to telling time, DISTRICT M1 delivers a focused, yet iconic, analog watch for daily wear. Featuring a classic, round silhouette and a simple three-hand movement, DISTRICT M1 is Bauhaus-inspired and infused with the adidas DNA for a contemporary style.

Movement: Japanese quartz movement Function: Hours, Minutes, Seconds

Case: Stainless steel, with hardened mineral crystal

Water Rating: 50 Meter / 5 ATM

Watch Strap: Milanese stainless steel bracelet Strap Width: 20mm

Gold / Black Sunray 1604

Silver / Navy Sunray 2928

Silver / Light Pink Sunray 3035

All Black / Gunmetal 2341

All Gold 502

All Rose Gold 897

All Silver 1920

Navy / Silver Sunray Red 3032

Gold / Silver Sunray 3034

All Black / Copper 3077