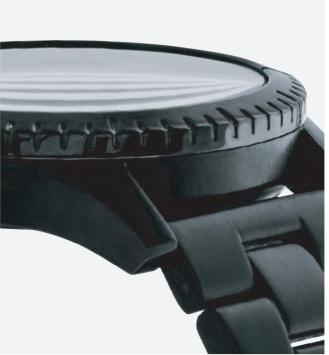

## **CYPHER M1**

Crafted with purpose, CYPHER M1 is an expression of utility and structure. The unidirectional indexed bezel and modern case are functional in style and void of excess. As an expression of functional substance, CYPHER M1 is pure in its approach for a bold, honest take on time-telling.

 $\textbf{Movement:} \ \mathsf{Japanese} \ \mathsf{quartz} \ \mathsf{movement} \ \ \textbf{Function:} \ \mathsf{Hours,} \ \mathsf{Minutes,} \ \mathsf{Seconds}$ 

Case: Stainless steel, with single curve hardened mineral crystal

Water Rating: 100 Meter / 10 ATM

Watch Strap: 3 link solid stainless steel bracelet Strap Width: 22mm

All Gold / Black 510

Black/Charcoal 017

Gunmetal / Subgreen 2917

Silver / Black Red 2958

Silver / Black Blue 2184