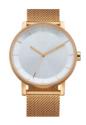

## **PROCESS L1**

With a clean and understated confidence, PROCESS L1 reframes definitive timepieces through the modern adidas perspective. Evolving classic watch silhouettes, PROCESS L1 deconstructs signature elements with an elevated appeal yet remains grounded in an everyday sensibility.

Case Width: 38mm Case Thickness: 9mm

Movement: Japanese quartz movement Function: Hours, Minutes, Seconds

Case: Stainless steel, with single curve hardened mineral crystal

Water Rating: 100 Meter / 10 ATM

Watch Strap: Genuine leather Strap Width: 20mm

All Black / White 756

Gunmetal / Gray / Bone 2916

All Gold / Black 510

All Rose Gold / Navy 2908

Gold/Blue Sunray/ Dark Brown 2959

Rose Gold/Navy Sunray/Black 2967

Silver / Black 625

Silver / Navy Sun ray / Dark Brown 2920