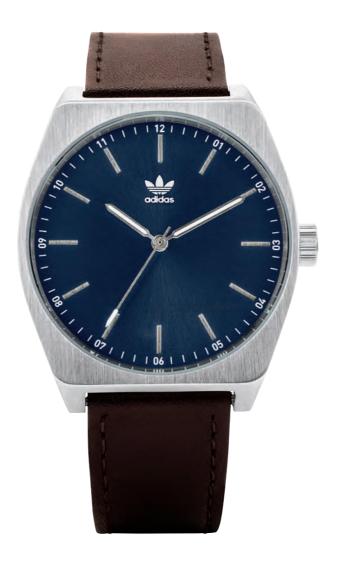

## **PROCESS L1**

With a clean and understated confidence, PROCESS L1 reframes definitive timepieces through the modern adidas perspective. Evolving classic watch silhouettes, PROCESS L1 deconstructs signature elements with an elevated appeal yet remains grounded in an everyday sensibility.

Case Width: 38mm Case Thickness: 9mm

Movement: Japanese quartz movement Function: Hours, Minutes, Seconds

Case: Stainless steel, with single curve hardened mineral crystal

Water Rating: 100 Meter / 10 ATM

Watch Strap: Genuine leather Strap Width: 20mm

All Black / White 756

Gunmetal / Gray / Bone 2916

All Gold / Black 510

All Rose Gold / Navy 2908

Gold/Blue Sunray/ Dark Brown 2959

Rose Gold/Navy Sunray/Black 2967

Silver / Black 625

Silver / Navy Sun ray / Dark Brown 2920