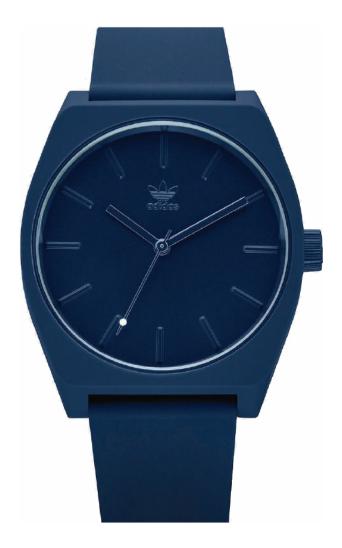

## **PROCESS SPI**

PROCESS SP1 utilizes unexpected materials to create an array of purified colors born from iconic adidas heritage. With a classic design enhanced by tactile details, PROCESS SP1 emotes a forward-leaning attitude that remains rooted for daily flair.

Movement: Japanese quartz movement Function: Hours, Minutes, Seconds
Case: Polycarbonate case, with single curve hardened mineral crystal

Water Rating: 50 Meter / 5 ATM
Watch Strap: Silicone Strap Width: 20mm

All Black 001

All Blue 2490

All Collegiate Burgundy 2902

All Collegiate Gold 2903

All Collegiate Navy 2904

All Red 191

All White 126

Active Orange 3127