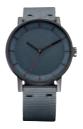

## **DISTRICT W1**

DISTRICT W1 delivers a focused, iconic, analog watch for daily wear. Featuring a classic, round silhouette, simple three-hand movement, and a nylon webbed band with silicone backing, DISTRICT W1 is Bauhaus-inspired and infused with the adidas DNA for a contemporary style.

Case Width: 40mm Case Thickness: 9 mm

 $\textbf{Movement:} \ \mathsf{Japanese} \ \mathsf{Quartz} \ \mathsf{Movement} \ \ \textbf{Function:} \ \mathsf{Hours,} \ \mathsf{Minutes,} \ \mathsf{Seconds}$ 

Case: Stainless steel, with Hardened Mineral Crystal

Water Rating: 50 Meter / 5 ATM

Watch Strap: Webbed Nylon with Silicone Backing Strap Width: 20mm

Black/Legend Purple 3182

Silver / Raw Khaki 3181

Gunmetal / Legend Ivy 3183