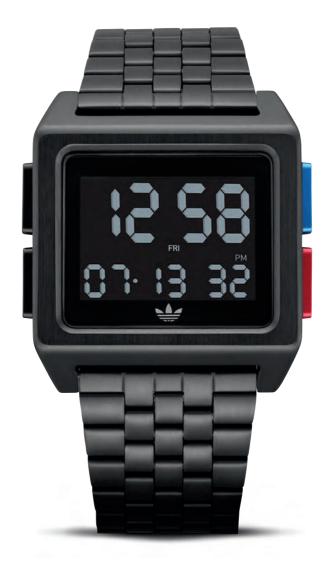

## **ARCHIVE M1**

ARCHIVE M1 pulls inspiration from adidas' rich heritage of the 70s and nods to the more simple time at the dawn of the digital era. An antidote to today's gadget-fueled age of information overload, ARCHIVE M1 offers a modern and progressive interpretation of a timepiece that feels familiar, yet fresh.

Movement: Custom module Function: Dual Time / Stopwatch / Calendar / Light

Case: Stainless steel, with hardened mineral crystal

Water Rating: 50 Meter / 5 ATM

Watch Strap: 5 link stainless steel bracelet Strap Width: 24mm

All Black 001

Gold/Black 513

Rose Gold / Black 1098

Silver/Black/ Blue/Red 2924

All Black / Blue / Red 3042

Navy / Black/ Silver / Red 3041

Silver / Black / Green 3043

All Black / Copper 3077