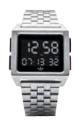

## **ARCHIVE M1**

ARCHIVE M1 pulls inspiration from adidas' rich heritage of the 70s and nods to the more simple time at the dawn of the digital era. An antidote to today's gadget-fueled age of information overload, ARCHIVE M1 offers a modern and progressive interpretation of a timepiece that feels familiar, yet fresh.

Movement: Custom module Function: Dual Time / Stopwatch / Calendar / Light

Case: Stainless steel, with hardened mineral crystal

Water Rating: 50 Meter / 5 ATM

Watch Strap: 5 link stainless steel bracelet Strap Width: 24mm

All Black 001

Gold/Black 513

Rose Gold / Black 1098

Silver/Black/ Blue/Red 2924

All Black / Blue / Red 3042

Navy / Black/ Silver / Red 3041

Silver / Black / Green 3043

All Black / Copper 3077