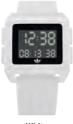

## **ARCHIVE R2**

Inspired by the past but always looking to the future. ARCHIVE R2 is a modern-utility iteration of a digital watch. This newest member of the Archive franchise is designed with the contemporary streetwear hound in mind, one who values nostalgic cues without sacrificing modern relevance.

Movement: Custom module Function: Dual Time / Stopwatch / Calendar / Alarm / Light
Case: Polycarbonate w/ stainless steel bezel, and hardened mineral crystal

Water Rating: 100 Meter / 10 ATM
Watch Strap: Silicone Strap Width: 22mm

All Gunmetal 632