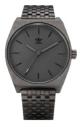

## **PROCESS M1**

With a clean and understated confidence PROCESS M1 re-frames definitive timepieces through the modern adidas perspective. Evolving classic watch silhouettes, PROCESS M1 deconstructs signature elements with an elevated appeal yet remains grounded in an everyday sensibility.

 $\textbf{Movement:} \ \mathsf{Japanese} \ \mathsf{quartz} \ \mathsf{movement} \ \ \textbf{Function:} \ \mathsf{Hours,} \ \mathsf{Minutes,} \ \mathsf{Seconds}$ 

Case: Stainless steel, with single curve hardened mineral crystal

Water Rating: 100 Meter / 10 ATM

Watch Strap: 6 link stainless steel bracelet Strap Width: 20mm

All Black 001

All Gunmetal / Black 680

All Gold 502

All Rose Gold 897

All Silver 1920

Silver / Navy Sunray 2928