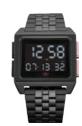

## **ARCHIVE M1**

ARCHIVE M1 pulls inspiration from adidas' rich heritage of the 70s and nods to the more simple time at the dawn of the digital era. An antidote to today's gadget-fueled age of information overload, ARCHIVE M1 offers a modern and progressive interpretation of a timepiece that feels familiar, yet fresh.

Movement: Custom module Function: Dual Time / Stopwatch / Calendar / Light

Case: Stainless steel, with hardened mineral crystal

Water Rating: 50 Meter / 5 ATM

Watch Strap: 5 link stainless steel bracelet Strap Width: 24mm

All Black 001

Gold/Black 513

Rose Gold / Black 1098

Silver/Black/ Blue/Red 2924

All Black / Blue / Red 3042

Navy / Black/ Silver / Red 3041

Silver / Black / Green 3043

All Black / Copper 3077