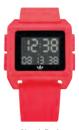

## **ARCHIVE R2**

Inspired by the past but always looking to the future. ARCHIVE R2 is a modern-utility iteration of a digital watch. This newest member of the Archive franchise is designed with the contemporary streetwear hound in mind, one who values nostalgic cues without sacrificing modern relevance.

Movement: Custom module Function: Dual Time / Stopwatch / Calendar / Alarm / Light
Case: Polycarbonate w/ stainless steel bezel, and hardened mineral crystal

Water Rating: 100 Meter / 10 ATM
Watch Strap: Silicone Strap Width: 22mm