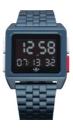

## **ARCHIVE M1**

ARCHIVE M1 pulls inspiration from adidas' rich heritage of the 70s and nods to the more simple time at the dawn of the digital era. An antidote to today's gadget-fueled age of information overload, ARCHIVE M1 offers a modern and progressive interpretation of a timepiece that feels familiar, yet fresh.

Movement: Custom module Function: Dual Time / Stopwatch / Calendar / Light

Case: Stainless steel, with hardened mineral crystal

Water Rating: 50 Meter / 5 ATM

Watch Strap: 5 link stainless steel bracelet Strap Width: 24mm

All Black 001

Gold/Black 513

Rose Gold / Black 1098

Silver/Black/ Blue/Red 2924

All Black / Blue / Red 3042

Navy / Black/ Silver / Red 3041

Silver / Black / Green 3043

All Black / Copper 3077