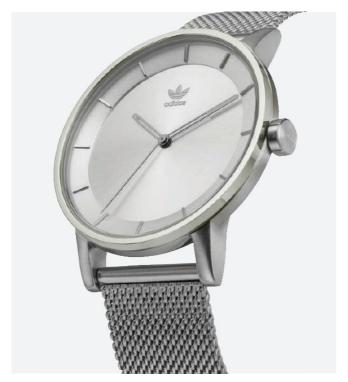

## **DISTRICT M1**

Taking a direct approach to telling time, DISTRICT M1 delivers a focused, yet iconic, analog watch for daily wear. Featuring a classic, round silhouette and a simple three-hand movement, DISTRICT M1 is Bauhaus-inspired and infused with the adidas DNA for a contemporary style.

Movement: Japanese quartz movement Function: Hours, Minutes, Seconds

Case: Stainless steel, with hardened mineral crystal

Water Rating: 50 Meter / 5 ATM

Watch Strap: Milanese stainless steel bracelet Strap Width: 20mm

Gold / Black Sunray 1604

Silver / Navy Sunray 2928

Silver / Light Pink Sunray 3035

All Black / Gunmetal 2341

All Gold 502

All Rose Gold 897

All Silver 1920

Navy / Silver Sunray Red 3032

Gold / Silver Sunray 3034

All Black / Copper 3077