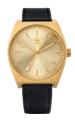

## **PROCESS L1**

With a clean and understated confidence, PROCESS L1 reframes definitive timepieces through the modern adidas perspective. Evolving classic watch silhouettes, PROCESS L1 deconstructs signature elements with an elevated appeal yet remains grounded in an everyday sensibility.

Case Width: 38mm Case Thickness: 9mm

Movement: Japanese quartz movement Function: Hours, Minutes, Seconds

Case: Stainless steel, with single curve hardened mineral crystal

Water Rating: 100 Meter / 10 ATM

Watch Strap: Genuine leather Strap Width: 20mm

All Black / White 756

Gunmetal / Gray / Bone 2916

All Gold / Black 510

All Rose Gold / Navy 2908

Gold/Blue Sunray/ Dark Brown 2959

Rose Gold/Navy Sunray/Black 2967