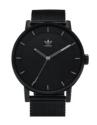

## **PROCESS M1**

With a clean and understated confidence PROCESS M1 re-frames definitive timepieces through the modern adidas perspective. Evolving classic watch silhouettes, PROCESS M1 deconstructs signature elements with an elevated appeal yet remains grounded in an everyday sensibility.

 $\textbf{Movement:} \ \mathsf{Japanese} \ \mathsf{quartz} \ \mathsf{movement} \ \ \textbf{Function:} \ \mathsf{Hours,} \ \mathsf{Minutes,} \ \mathsf{Seconds}$ 

Case: Stainless steel, with single curve hardened mineral crystal

Water Rating: 100 Meter / 10 ATM

Watch Strap: 6 link stainless steel bracelet Strap Width: 20mm

All Black 001

All Gunmetal / Black 680

All Gold 502

All Rose Gold 897

All Silver 1920

Silver / Navy Sunray 2928

Silver / Raw Amber 3180

Navy / Silver Sunray Red 3032

All Black / Copper 3077

Gold / Navy Sunray 2913