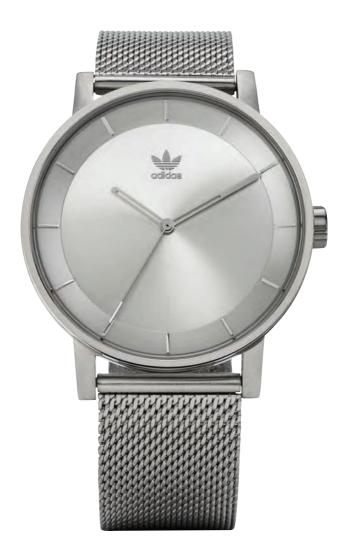

## **DISTRICT M1**

Taking a direct approach to telling time, DISTRICT M1 delivers a focused, yet iconic, analog watch for daily wear. Featuring a classic, round silhouette and a simple three-hand movement, DISTRICT M1 is Bauhaus-inspired and infused with the adidas DNA for a contemporary style.

Movement: Japanese quartz movement Function: Hours, Minutes, Seconds

Case: Stainless steel, with hardened mineral crystal

Water Rating: 50 Meter / 5 ATM

Watch Strap: Milanese stainless steel bracelet Strap Width: 20mm

Gold / Black Sunray 1604

Silver / Navy Sunray 2928

Silver / Light Pink Sunray 3035

All Black / Gunmetal 2341

All Gold 502

All Rose Gold 897

All Silver 1920

Navy / Silver Sunray Red 3032

Gold / Silver Sunray 3034

All Black / Copper 3077