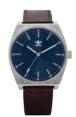

## **PROCESS L1**

With a clean and understated confidence, PROCESS L1 reframes definitive timepieces through the modern adidas perspective. Evolving classic watch silhouettes, PROCESS L1 deconstructs signature elements with an elevated appeal yet remains grounded in an everyday sensibility.

Case Width: 38mm Case Thickness: 9mm

Movement: Japanese quartz movement Function: Hours, Minutes, Seconds

Case: Stainless steel, with single curve hardened mineral crystal

Water Rating: 100 Meter / 10 ATM

Watch Strap: Genuine leather Strap Width: 20mm

All Black / White 756

Gunmetal / Gray / Bone 2916

All Gold / Black 510

All Rose Gold / Navy 2908

Gold/Blue Sunray/ Dark Brown 2959

Rose Gold/Navy Sunray/Black 2967