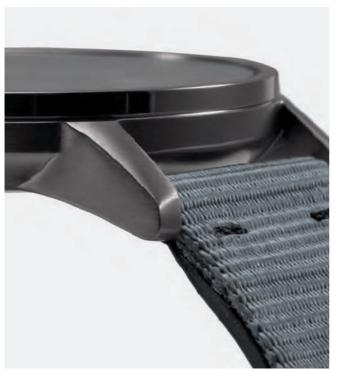

## **DISTRICT W1**

DISTRICT W1 delivers a focused, iconic, analog watch for daily wear. Featuring a classic, round silhouette, simple three-hand movement, and a nylon webbed band with silicone backing, DISTRICT W1 is Bauhaus-inspired and infused with the adidas DNA for a contemporary style.

Case Width: 40mm Case Thickness: 9 mm

 $\textbf{Movement:} \ \mathsf{Japanese} \ \mathsf{Quartz} \ \mathsf{Movement} \ \ \textbf{Function:} \ \mathsf{Hours,} \ \mathsf{Minutes,} \ \mathsf{Seconds}$ 

Case: Stainless steel, with Hardened Mineral Crystal

Water Rating: 50 Meter / 5 ATM

Watch Strap: Webbed Nylon with Silicone Backing Strap Width: 20mm

Black/Legend Purple 3182

Silver / Raw Khaki 3181

Gunmetal / Legend Ivy 3183