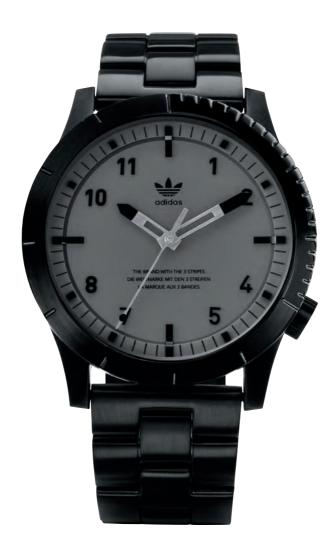

## **CYPHER M1**

Crafted with purpose, CYPHER M1 is an expression of utility and structure. The unidirectional indexed bezel and modern case are functional in style and void of excess. As an expression of functional substance, CYPHER M1 is pure in its approach for a bold, honest take on time-telling.

 $\textbf{Movement:} \ \mathsf{Japanese} \ \mathsf{quartz} \ \mathsf{movement} \ \ \textbf{Function:} \ \mathsf{Hours,} \ \mathsf{Minutes,} \ \mathsf{Seconds}$ 

Case: Stainless steel, with single curve hardened mineral crystal

Water Rating: 100 Meter / 10 ATM

Watch Strap: 3 link solid stainless steel bracelet Strap Width: 22mm

All Gold / Black 510

Black/Charcoal 017

Gunmetal / Subgreen 2917

Silver / Black Red 2958

Silver / Black Blue 2184