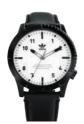

## **CYPHER M1**

Crafted with purpose, CYPHER M1 is an expression of utility and structure. The unidirectional indexed bezel and modern case are functional in style and void of excess. As an expression of functional substance, CYPHER M1 is pure in its approach for a bold, honest take on time-telling.

 $\textbf{Movement:} \ \mathsf{Japanese} \ \mathsf{quartz} \ \mathsf{movement} \ \ \textbf{Function:} \ \mathsf{Hours,} \ \mathsf{Minutes,} \ \mathsf{Seconds}$ 

Case: Stainless steel, with single curve hardened mineral crystal

Water Rating: 100 Meter / 10 ATM

Watch Strap: 3 link solid stainless steel bracelet Strap Width: 22mm

All Gold / Black 510

Black/Charcoal 017

Gunmetal / Subgreen 2917

Silver / Black Red 2958

Silver / Black Blue 2184