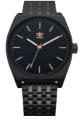

## **PROCESS M1**

With a clean and understated confidence PROCESS M1 re-frames definitive timepieces through the modern adidas perspective. Evolving classic watch silhouettes, PROCESS M1 deconstructs signature elements with an elevated appeal yet remains grounded in an everyday sensibility.

 $\textbf{Movement:} \ \mathsf{Japanese} \ \mathsf{quartz} \ \mathsf{movement} \ \ \textbf{Function:} \ \mathsf{Hours,} \ \mathsf{Minutes,} \ \mathsf{Seconds}$ 

Case: Stainless steel, with single curve hardened mineral crystal

Water Rating: 100 Meter / 10 ATM

Watch Strap: 6 link stainless steel bracelet Strap Width: 20mm

All Black 001

All Gunmetal / Black 680

All Gold 502

All Rose Gold 897

All Silver 1920

Silver / Navy Sunray 2928

Silver / Raw Amber 3180

Navy / Silver Sunray Red 3032

All Black / Copper 3077

Gold / Navy Sunray 2913