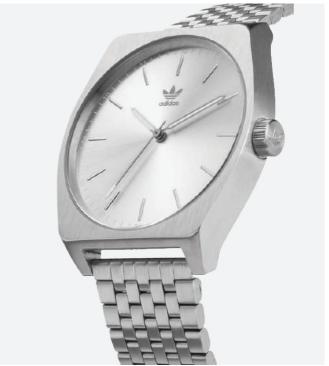

## **PROCESS M1**

With a clean and understated confidence PROCESS M1 re-frames definitive timepieces through the modern adidas perspective. Evolving classic watch silhouettes, PROCESS M1 deconstructs signature elements with an elevated appeal yet remains grounded in an everyday sensibility.

 $\textbf{Movement:} \ \mathsf{Japanese} \ \mathsf{quartz} \ \mathsf{movement} \ \ \textbf{Function:} \ \mathsf{Hours,} \ \mathsf{Minutes,} \ \mathsf{Seconds}$ 

Case: Stainless steel, with single curve hardened mineral crystal

Water Rating: 100 Meter / 10 ATM

Watch Strap: 6 link stainless steel bracelet Strap Width: 20mm

All Black 001

All Gunmetal / Black 680

All Gold 502

All Rose Gold 897

All Silver 1920

Silver / Navy Sunray 2928