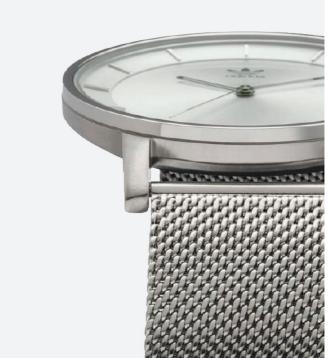

## **DISTRICT M1**

Taking a direct approach to telling time, DISTRICT M1 delivers a focused, yet iconic, analog watch for daily wear. Featuring a classic, round silhouette and a simple three-hand movement, DISTRICT M1 is Bauhaus-inspired and infused with the adidas DNA for a contemporary style.

Movement: Japanese quartz movement Function: Hours, Minutes, Seconds

Case: Stainless steel, with hardened mineral crystal

Water Rating: 50 Meter / 5 ATM

Watch Strap: Milanese stainless steel bracelet Strap Width: 20mm