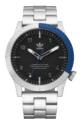

## **CYPHER M1**

Crafted with purpose, CYPHER M1 is an expression of utility and structure. The unidirectional indexed bezel and modern case are functional in style and void of excess. As an expression of functional substance, CYPHER M1 is pure in its approach for a bold, honest take on time-telling.

 $\textbf{Movement:} \ \mathsf{Japanese} \ \mathsf{quartz} \ \mathsf{movement} \ \ \textbf{Function:} \ \mathsf{Hours,} \ \mathsf{Minutes,} \ \mathsf{Seconds}$ 

Case: Stainless steel, with single curve hardened mineral crystal

Water Rating: 100 Meter / 10 ATM

Watch Strap: 3 link solid stainless steel bracelet Strap Width: 22mm

All Gold / Black 510

Black/Charcoal 017

Gunmetal / Subgreen 2917

Silver / Black Red 2958

Silver / Black Blue 2184