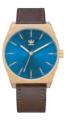

## **PROCESS L1**

With a clean and understated confidence, PROCESS L1 reframes definitive timepieces through the modern adidas perspective. Evolving classic watch silhouettes, PROCESS L1 deconstructs signature elements with an elevated appeal yet remains grounded in an everyday sensibility.

Case Width: 38mm Case Thickness: 9mm

Movement: Japanese quartz movement Function: Hours, Minutes, Seconds

Case: Stainless steel, with single curve hardened mineral crystal

Water Rating: 100 Meter / 10 ATM

Watch Strap: Genuine leather Strap Width: 20mm

All Black / White 756

Gunmetal / Gray / Bone 2916

All Gold / Black 510

All Rose Gold / Navy 2908

Gold/Blue Sunray/ Dark Brown 2959

Rose Gold/Navy Sunray/Black 2967