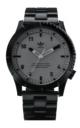

## **CYPHER M1**

Crafted with purpose, CYPHER M1 is an expression of utility and structure. The unidirectional indexed bezel and modern case are functional in style and void of excess. As an expression of functional substance, CYPHER M1 is pure in its approach for a bold, honest take on time-telling.

 $\textbf{Movement:} \ \mathsf{Japanese} \ \mathsf{quartz} \ \mathsf{movement} \ \ \textbf{Function:} \ \mathsf{Hours,} \ \mathsf{Minutes,} \ \mathsf{Seconds}$ 

Case: Stainless steel, with single curve hardened mineral crystal

Water Rating: 100 Meter / 10 ATM

Watch Strap: 3 link solid stainless steel bracelet Strap Width: 22mm

All Gold / Black 510

Black/Charcoal 017

Gunmetal / Subgreen 2917

Silver / Black Red 2958

Silver / Black Blue 2184