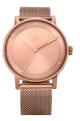

## **DISTRICT M1**

Taking a direct approach to telling time, DISTRICT M1 delivers a focused, yet iconic, analog watch for daily wear. Featuring a classic, round silhouette and a simple three-hand movement, DISTRICT M1 is Bauhaus-inspired and infused with the adidas DNA for a contemporary style.

Movement: Japanese quartz movement Function: Hours, Minutes, Seconds

Case: Stainless steel, with hardened mineral crystal

Water Rating: 50 Meter / 5 ATM

Watch Strap: Milanese stainless steel bracelet Strap Width: 20mm

Gold / Black Sunray 1604

Silver / Navy Sunray 2928

Silver / Light Pink Sunray 3035

All Black / Gunmetal 2341

All Gold 502

All Rose Gold 897

All Silver 1920

Navy / Silver Sunray Red 3032

Gold / Silver Sunray 3034

All Black / Copper 3077