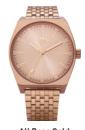

## **DISTRICT M1**

Taking a direct approach to telling time, DISTRICT M1 delivers a focused, yet iconic, analog watch for daily wear. Featuring a classic, round silhouette and a simple three-hand movement, DISTRICT M1 is Bauhaus-inspired and infused with the adidas DNA for a contemporary style.

Movement: Japanese quartz movement Function: Hours, Minutes, Seconds

Case: Stainless steel, with hardened mineral crystal

Water Rating: 50 Meter / 5 ATM

Watch Strap: Milanese stainless steel bracelet Strap Width: 20mm

Gold / Black Sunray 1604

Silver / Navy Sunray 2928

Silver / Light Pink Sunray 3035

All Black / Gunmetal 2341

All Gold 502

All Rose Gold 897

All Silver 1920

Navy / Silver Sunray Red 3032