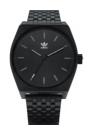

## **PROCESS M1**

With a clean and understated confidence PROCESS M1 re-frames definitive timepieces through the modern adidas perspective. Evolving classic watch silhouettes, PROCESS M1 deconstructs signature elements with an elevated appeal yet remains grounded in an everyday sensibility.

 $\textbf{Movement:} \ \mathsf{Japanese} \ \mathsf{quartz} \ \mathsf{movement} \ \ \textbf{Function:} \ \mathsf{Hours,} \ \mathsf{Minutes,} \ \mathsf{Seconds}$ 

Case: Stainless steel, with single curve hardened mineral crystal

Water Rating: 100 Meter / 10 ATM

Watch Strap: 6 link stainless steel bracelet Strap Width: 20mm

All Black 001

All Gunmetal / Black 680

All Gold 502

All Rose Gold 897

All Silver 1920

Silver / Navy Sunray 2928