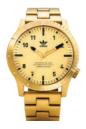

## **DISTRICT M1**

Taking a direct approach to telling time, DISTRICT M1 delivers a focused, yet iconic, analog watch for daily wear. Featuring a classic, round silhouette and a simple three-hand movement, DISTRICT M1 is Bauhaus-inspired and infused with the adidas DNA for a contemporary style.

Movement: Japanese quartz movement Function: Hours, Minutes, Seconds

Case: Stainless steel, with hardened mineral crystal

Water Rating: 50 Meter / 5 ATM

Watch Strap: Milanese stainless steel bracelet Strap Width: 20mm

Gold / Black Sunray 1604

Silver / Navy Sunray 2928

Silver / Light Pink Sunray 3035

All Black / Gunmetal 2341

All Gold 502

All Rose Gold 897

All Silver 1920

Navy / Silver Sunray Red 3032

Gold / Silver Sunray 3034

All Black / Copper 3077