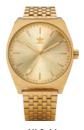

## **PROCESS M1**

With a clean and understated confidence PROCESS M1 re-frames definitive timepieces through the modern adidas perspective. Evolving classic watch silhouettes, PROCESS M1 deconstructs signature elements with an elevated appeal yet remains grounded in an everyday sensibility.

 $\textbf{Movement:} \ \mathsf{Japanese} \ \mathsf{quartz} \ \mathsf{movement} \ \ \textbf{Function:} \ \mathsf{Hours,} \ \mathsf{Minutes,} \ \mathsf{Seconds}$ 

Case: Stainless steel, with single curve hardened mineral crystal

Water Rating: 100 Meter / 10 ATM

Watch Strap: 6 link stainless steel bracelet Strap Width: 20mm

All Black 001

All Gunmetal / Black 680

All Gold 502

All Rose Gold 897

All Silver 1920

Silver / Navy Sunray 2928