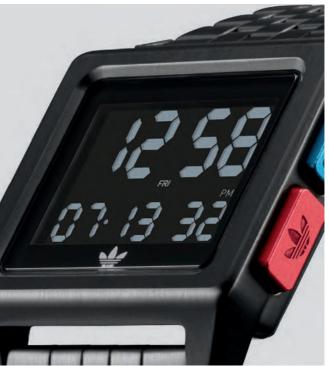

## **ARCHIVE M1**

ARCHIVE M1 pulls inspiration from adidas' rich heritage of the 70s and nods to the more simple time at the dawn of the digital era. An antidote to today's gadget-fueled age of information overload, ARCHIVE M1 offers a modern and progressive interpretation of a timepiece that feels familiar, yet fresh.

Movement: Custom module Function: Dual Time / Stopwatch / Calendar / Light

Case: Stainless steel, with hardened mineral crystal

Water Rating: 50 Meter / 5 ATM

Watch Strap: 5 link stainless steel bracelet Strap Width: 24mm