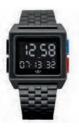

## **ARCHIVE M1**

ARCHIVE M1 pulls inspiration from adidas' rich heritage of the 70s and nods to the more simple time at the dawn of the digital era. An antidote to today's gadget-fueled age of information overload, ARCHIVE M1 offers a modern and progressive interpretation of a timepiece that feels familiar, yet fresh.

Movement: Custom module Function: Dual Time / Stopwatch / Calendar / Light

Case: Stainless steel, with hardened mineral crystal

Water Rating: 50 Meter / 5 ATM

Watch Strap: 5 link stainless steel bracelet Strap Width: 24mm

All Black 001

Gold/Black 513

Rose Gold / Black 1098

Silver/Black/ Blue/Red 2924

All Black / Blue / Red 3042

Navy / Black/ Silver / Red 3041

Silver / Black / Green 3043

All Black / Copper 3077