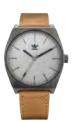

## **PROCESS M1**

With a clean and understated confidence PROCESS M1 re-frames definitive timepieces through the modern adidas perspective. Evolving classic watch silhouettes, PROCESS M1 deconstructs signature elements with an elevated appeal yet remains grounded in an everyday sensibility.

Water Rating: 100 Meter / 10 ATM

Watch Strap: 6 link stainless steel bracelet Strap Width: 20mm

All Black 001

All Gunmetal / Black 680

All Gold 502

All Rose Gold 897

All Silver 1920

Silver / Navy Sunray 2928