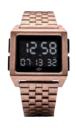

## **ARCHIVE M1**

ARCHIVE M1 pulls inspiration from adidas' rich heritage of the 70s and nods to the more simple time at the dawn of the digital era. An antidote to today's gadget-fueled age of information overload, ARCHIVE M1 offers a modern and progressive interpretation of a timepiece that feels familiar, yet fresh.

Movement: Custom module Function: Dual Time / Stopwatch / Calendar / Light

Case: Stainless steel, with hardened mineral crystal

Water Rating: 50 Meter / 5 ATM

Watch Strap: 5 link stainless steel bracelet Strap Width: 24mm

All Black 001

Gold/Black 513

Rose Gold / Black 1098

Silver/Black/ Blue/Red 2924

All Black / Blue / Red 3042

Navy / Black/ Silver / Red 3041

Silver / Black / Green 3043

All Black / Copper 3077