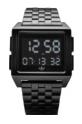

## **ARCHIVE M1**

ARCHIVE M1 pulls inspiration from adidas' rich heritage of the 70s and nods to the more simple time at the dawn of the digital era. An antidote to today's gadget-fueled age of information overload, ARCHIVE M1 offers a modern and progressive interpretation of a timepiece that feels familiar, yet fresh.

Movement: Custom module Function: Dual Time / Stopwatch / Calendar / Light

Case: Stainless steel, with hardened mineral crystal

Water Rating: 50 Meter / 5 ATM

Watch Strap: 5 link stainless steel bracelet Strap Width: 24mm

All Black 001

Gold/Black 513

Rose Gold / Black 1098

Silver/Black/ Blue/Red 2924

All Black / Blue / Red 3042

Navy / Black/ Silver / Red 3041

Silver / Black / Green 3043

All Black / Copper 3077