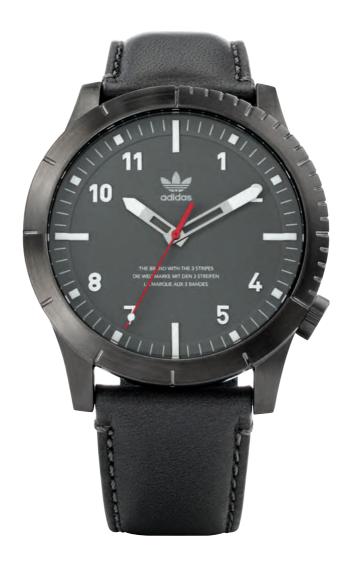

## **CYPHER M1**

Crafted with purpose, CYPHER M1 is an expression of utility and structure. The unidirectional indexed bezel and modern case are functional in style and void of excess. As an expression of functional substance, CYPHER M1 is pure in its approach for a bold, honest take on time-telling.

 $\textbf{Movement:} \ \mathsf{Japanese} \ \mathsf{quartz} \ \mathsf{movement} \ \ \textbf{Function:} \ \mathsf{Hours,} \ \mathsf{Minutes,} \ \mathsf{Seconds}$ 

Case: Stainless steel, with single curve hardened mineral crystal

Water Rating: 100 Meter / 10 ATM

Watch Strap: 3 link solid stainless steel bracelet Strap Width: 22mm

All Gold / Black 510

Black/Charcoal 017

Gunmetal / Subgreen 2917

Silver / Black Red 2958

Silver / Black Blue 2184