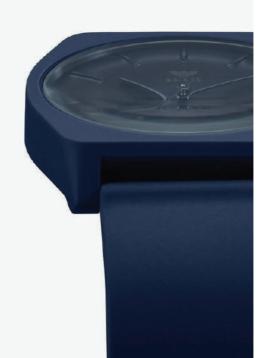

## **ARCHIVE SP1**

A bold & colorful version of ARCHIVE SP1 made with polycarbonate and soft silicone, creates a fashionable digital watch with a classic streetwear mindset. ARCHIVE SP1 honors color hues of the adidas palette.

Case Width: 38.5mm Case Thickness: 10mm

Movement: Custom module Function: Dual Time / Stopwatch / Calendar / Light
Case: Polycarbonate w/silicone overmold, and hardened mineral crystal

Water Rating: 50 Meter / 5 ATM
Watch Strap: Silicone Strap Width: 24mm

All Black 001

White 100

Legend Marine 3122

Shock Red 3120