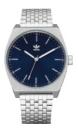

## **CYPHER M1**

Crafted with purpose, CYPHER M1 is an expression of utility and structure. The unidirectional indexed bezel and modern case are functional in style and void of excess. As an expression of functional substance, CYPHER M1 is pure in its approach for a bold, honest take on time-telling.

 $\textbf{Movement:} \ \mathsf{Japanese} \ \mathsf{quartz} \ \mathsf{movement} \ \ \textbf{Function:} \ \mathsf{Hours,} \ \mathsf{Minutes,} \ \mathsf{Seconds}$ 

Case: Stainless steel, with single curve hardened mineral crystal

Water Rating: 100 Meter / 10 ATM

Watch Strap: 3 link solid stainless steel bracelet Strap Width: 22mm

All Gold / Black 510

Black/Charcoal 017

Gunmetal / Subgreen 2917

Silver / Black Red 2958

Silver / Black Blue 2184